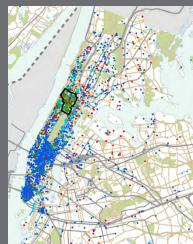

#### Commuter Destinations: West / Central Harlem Residents

This map uses sample data from the 2000 U.S. Census Transportation Planning Package.