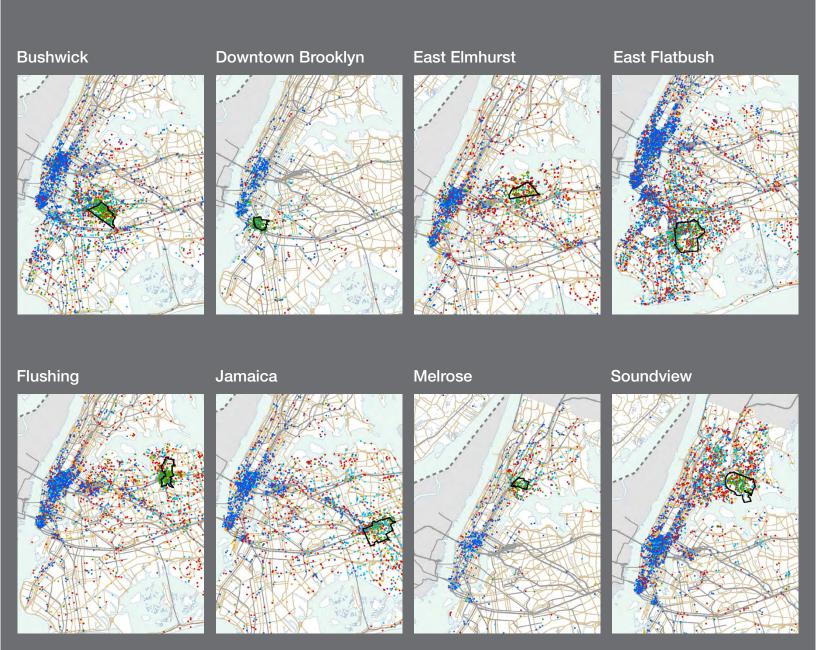

#### **Commuter Destinations: Bushwick Residents**

This map uses sample data from the 2000 U.S. Census Transportation Planning Package.

Commuter Destinations: Downtown Brooklyn Residents

This map uses sample data from the 2000 U.S. Census Transportation Planning Package.

#### **Commuter Destinations: East Elmhurst Residents**

This map uses sample data from the 2000 U.S. Census Transportation Planning Package.

#### **Commuter Destinations: East Flatbush Residents**

This map uses sample data from the 2000 U.S. Census Transportation Planning Package.

## **Commuter Destinations: Flushing Residents**

This map uses sample data from the 2000 U.S. Census Transportation Planning Package.

#### **Commuter Destinations: Jamaica Residents**

This map uses sample data from the 2000 U.S. Census Transportation Planning Package.

#### **Commuter Destinations: Melrose Residents**

This map uses sample data from the 2000 U.S. Census Transportation Planning Package.

#### **Commuter Destinations: Soundview Residents**

This map uses sample data from the 2000 U.S. Census Transportation Planning Package.