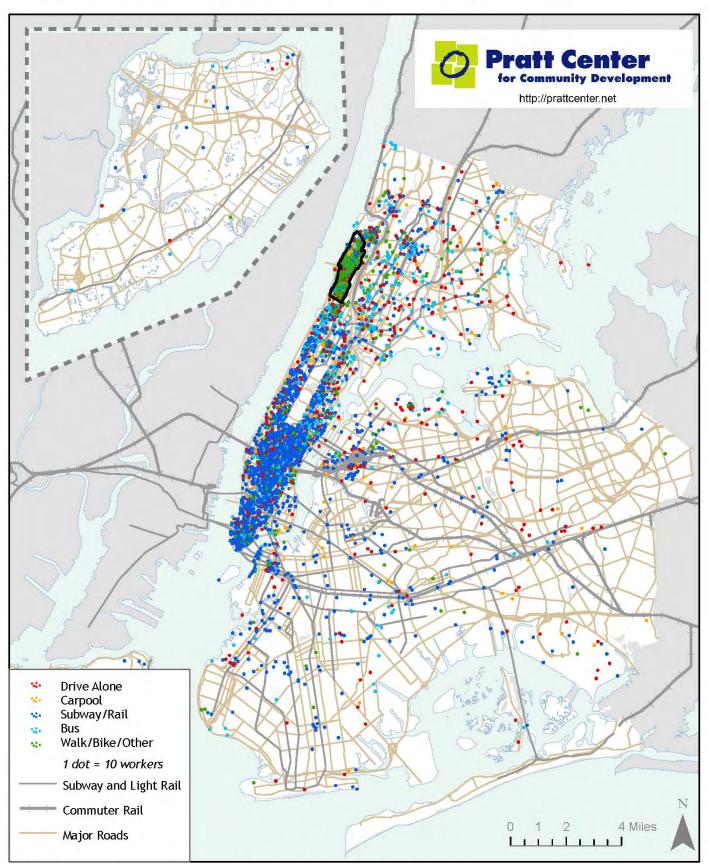

#### Washington Heights

### **Commuter Destinations: Washington Heights Residents**

This map uses sample data from the 2000 U.S. Census Transportation Planning Package.