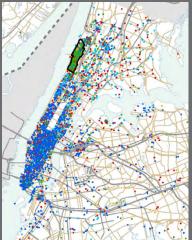

### **Commuter Destinations: Washington Heights Residents**

This map uses sample data from the 2000 U.S. Census Transportation Planning Package.