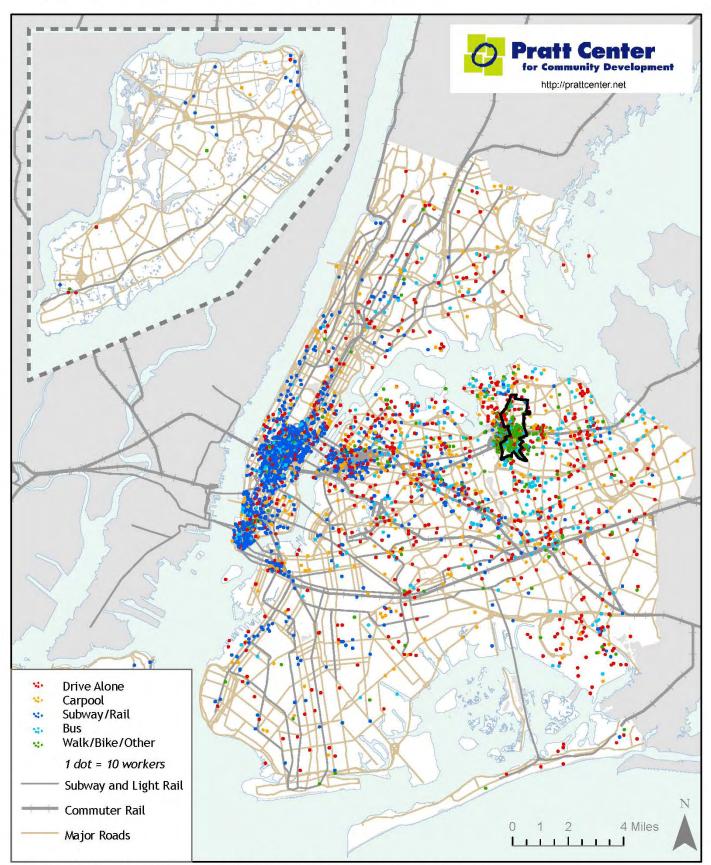

#### **Commuter Destinations: Soundview Residents**

This map uses sample data from the 2000 U.S. Census Transportation Planning Package.