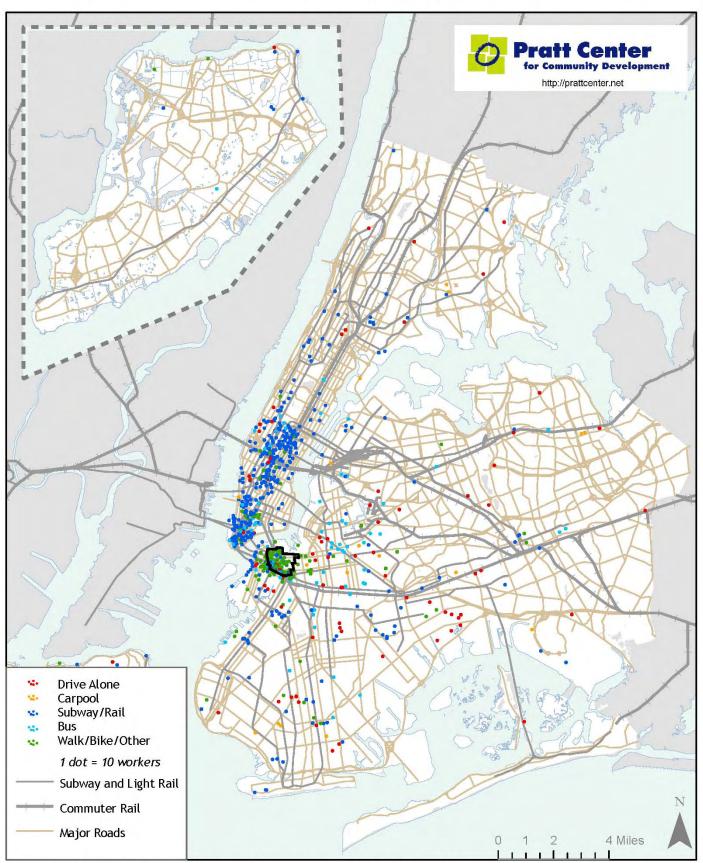

#### **Commuter Destinations: Melrose Residents**

This map uses sample data from the 2000 U.S. Census Transportation Planning Package.