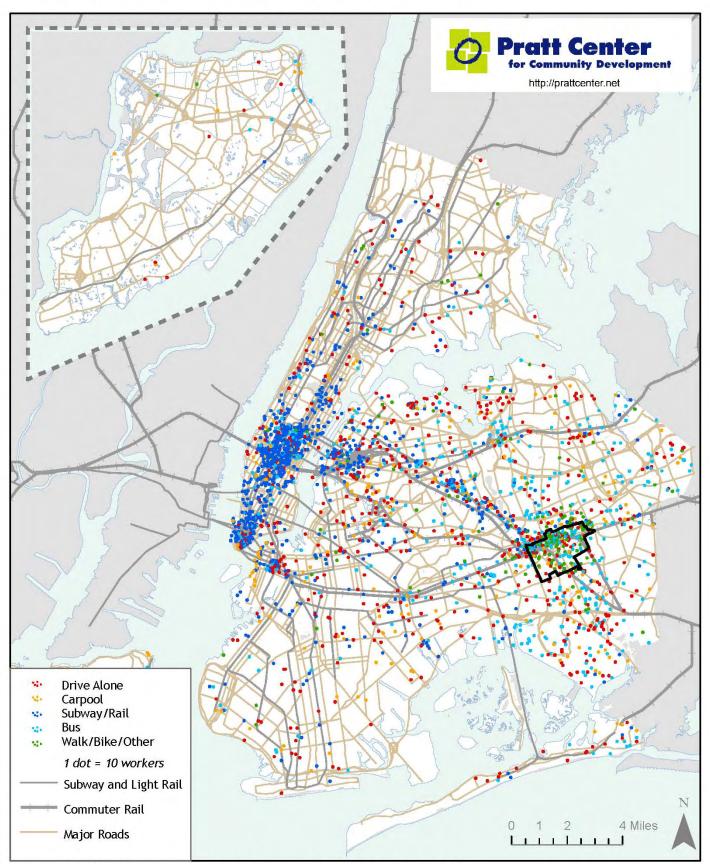

#### **Commuter Destinations: Jamaica Residents**

This map uses sample data from the 2000 U.S. Census Transportation Planning Package.