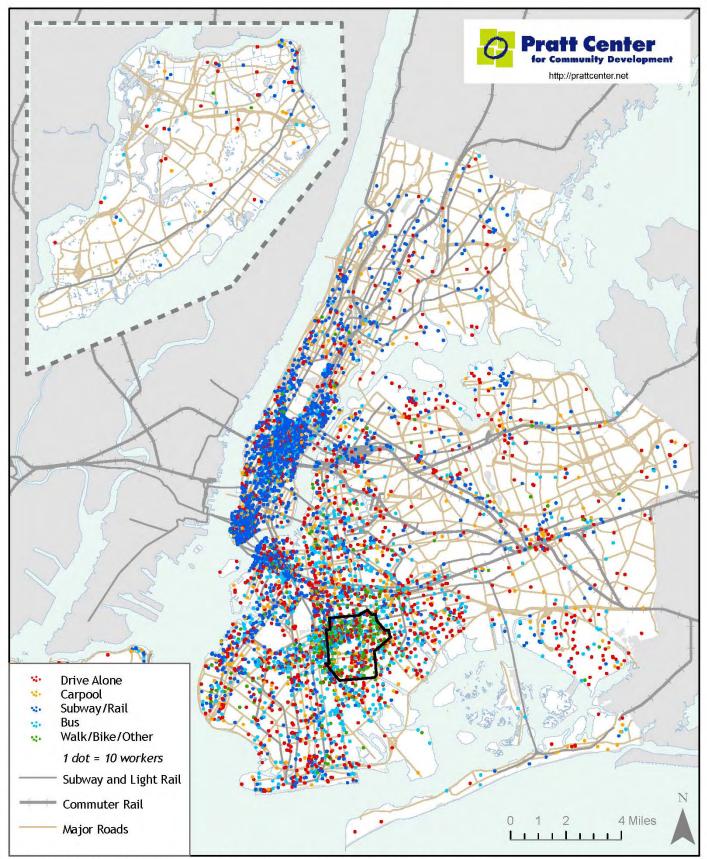

#### **Commuter Destinations: Sunset Park Residents**

This map uses sample data from the 2000 U.S. Census Transportation Planning Package.