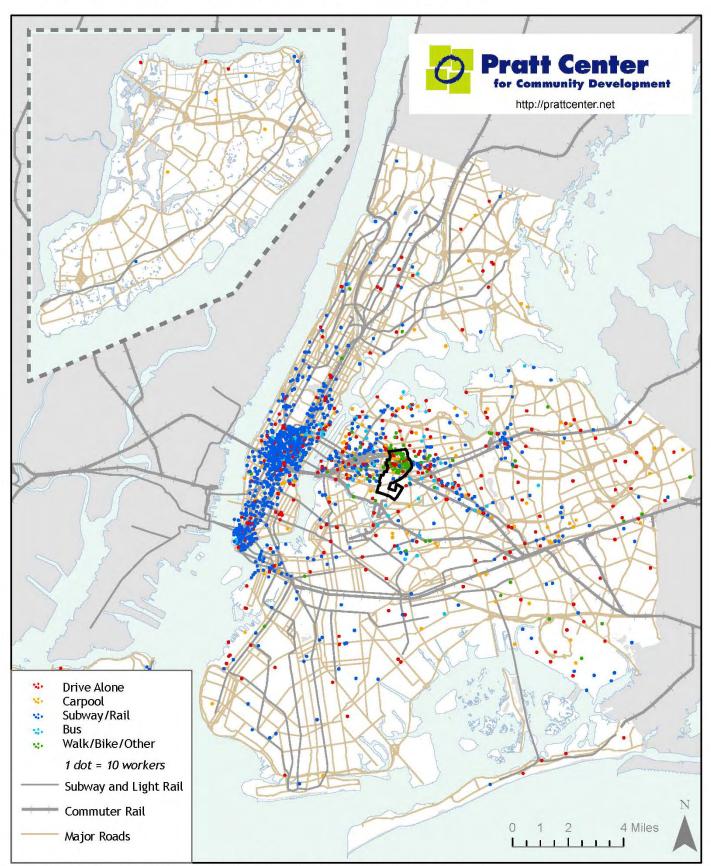

#### West Central Harlem

Woodside

#### Commuter Destinations: West / Central Harlem Residents

This map uses sample data from the 2000 U.S. Census Transportation Planning Package.