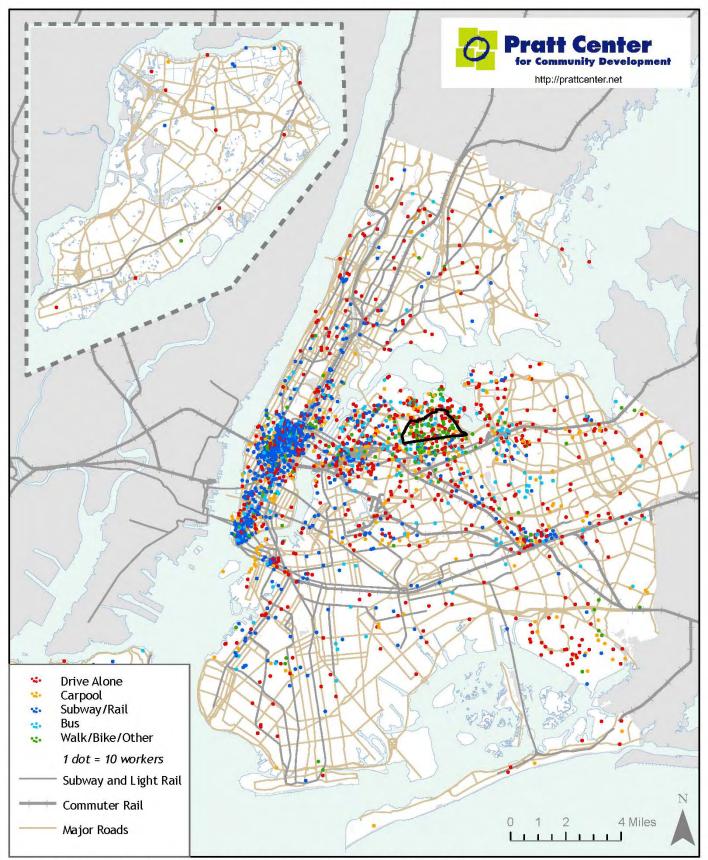

#### **Commuter Destinations: Jamaica Residents**

This map uses sample data from the 2000 U.S. Census Transportation Planning Package.