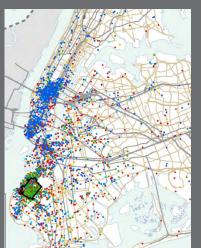

#### **Commuter Destinations: Sunset Park Residents**

This map uses sample data from the 2000 U.S. Census Transportation Planning Package.