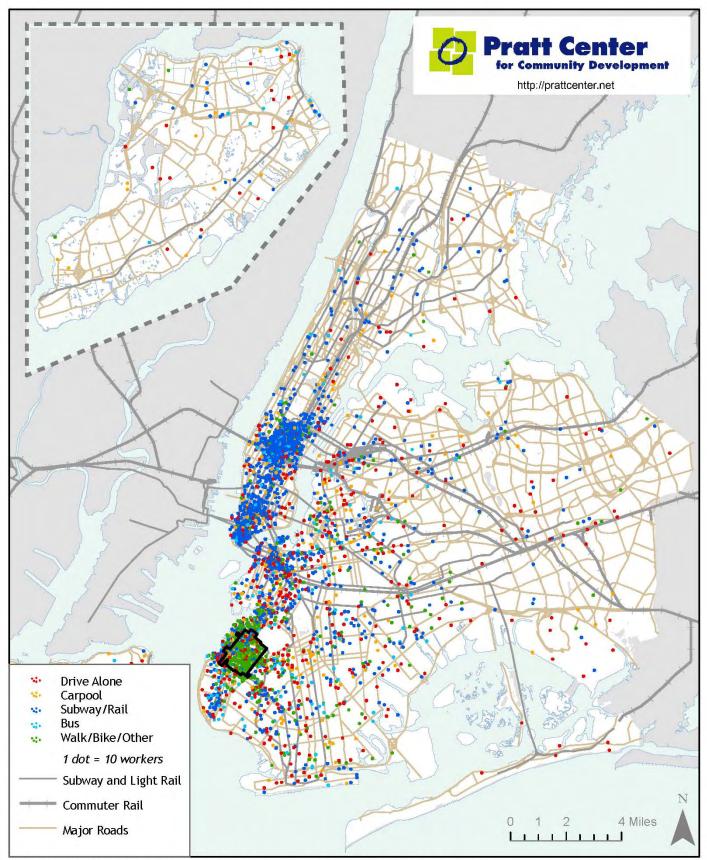

#### **Commuter Destinations: Sunset Park Residents**

This map uses sample data from the 2000 U.S. Census Transportation Planning Package.