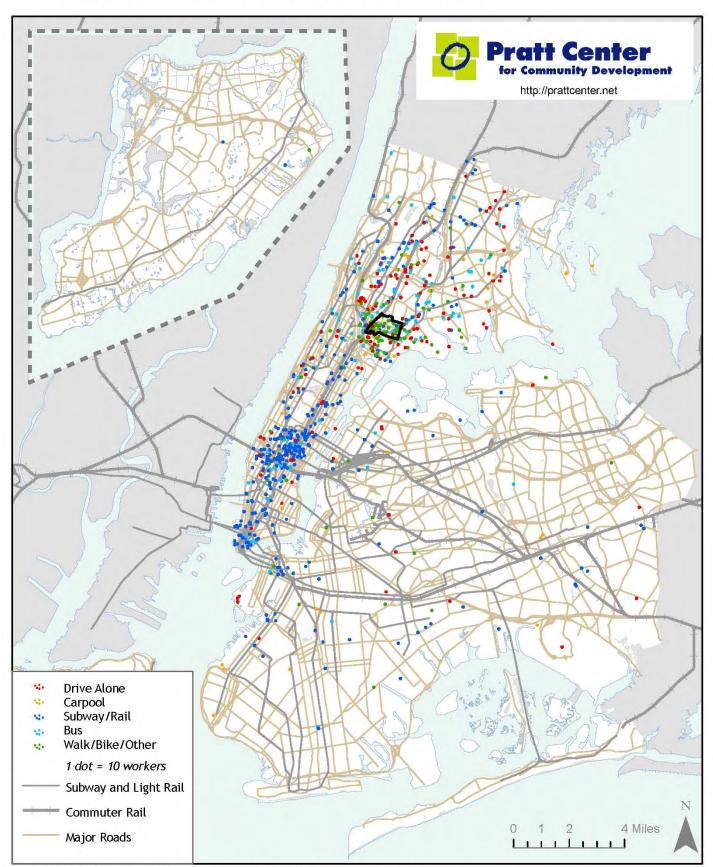

#### **Commuter Destinations: Melrose Residents**

This map uses sample data from the 2000 U.S. Census Transportation Planning Package.