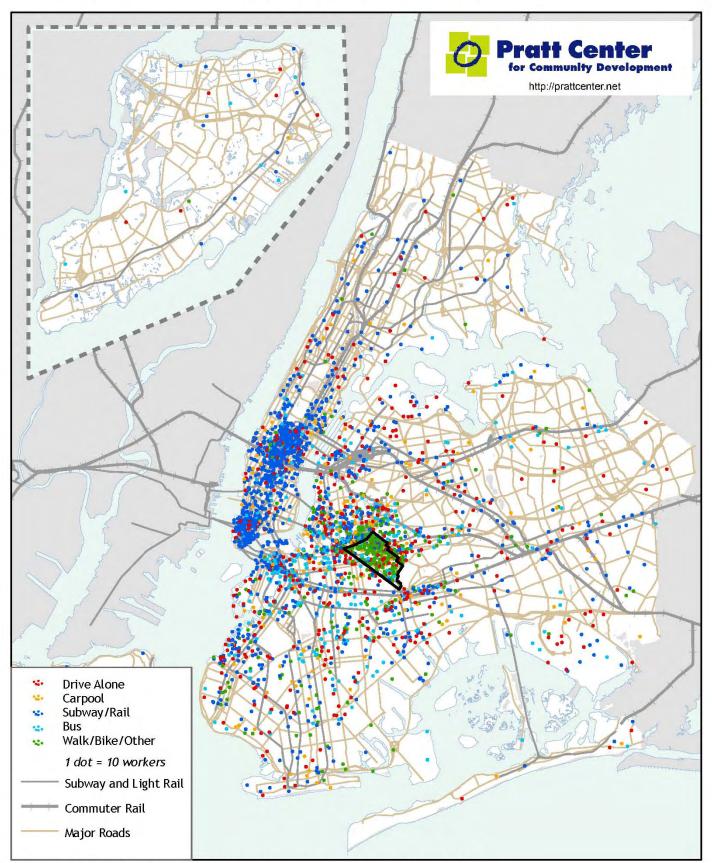

#### **Commuter Destinations: East Flatbush Residents**

This map uses sample data from the 2000 U.S. Census Transportation Planning Package.