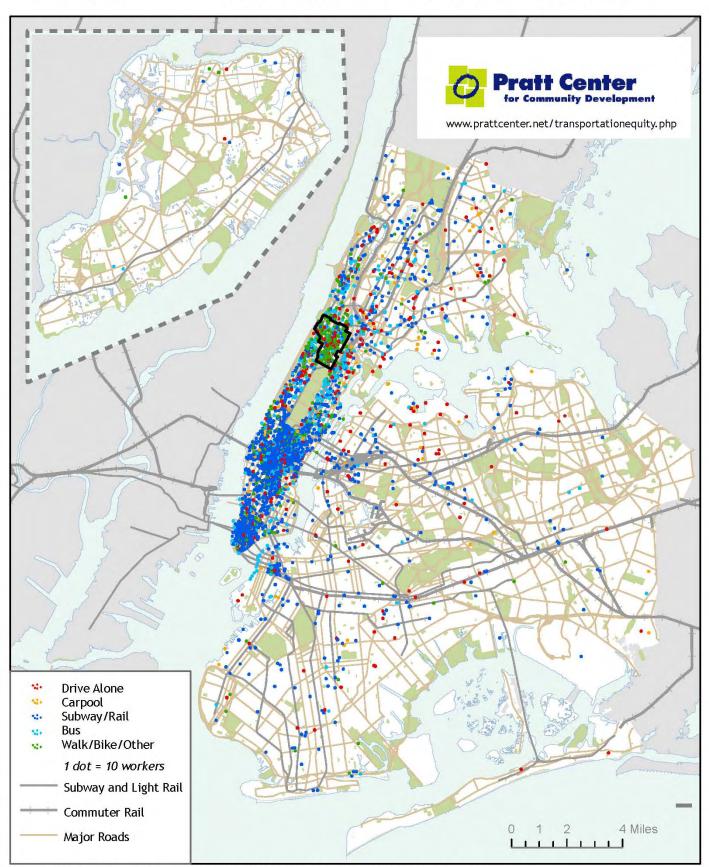

#### Washington Heights

### **Commuter Destinations: Washington Heights Residents**

This map uses sample data from the 2000 U.S. Census Transportation Planning Package.