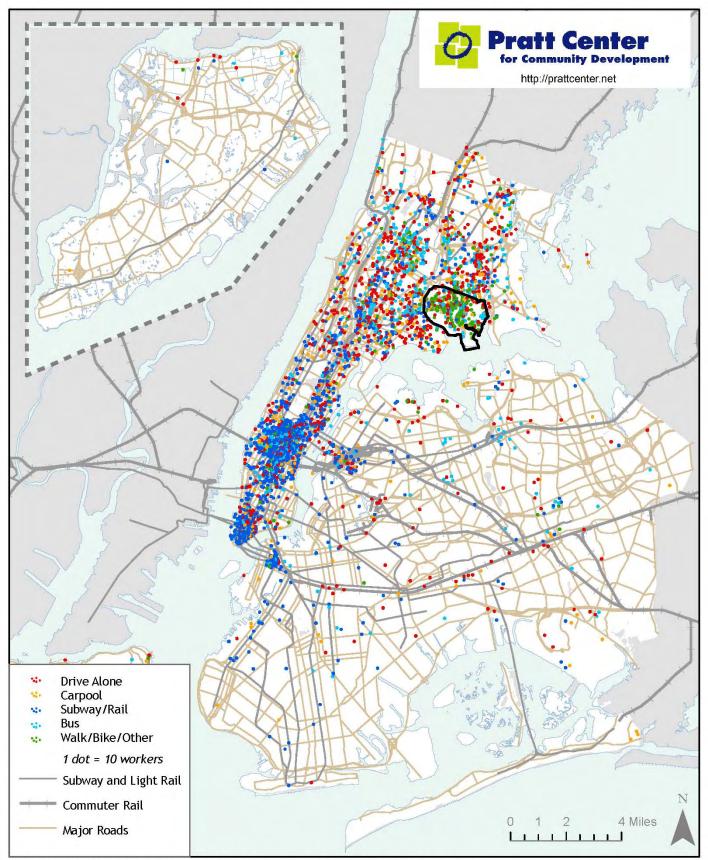

#### West Central Harlem

Woodside

#### Commuter Destinations: West / Central Harlem Residents

This map uses sample data from the 2000 U.S. Census Transportation Planning Package.